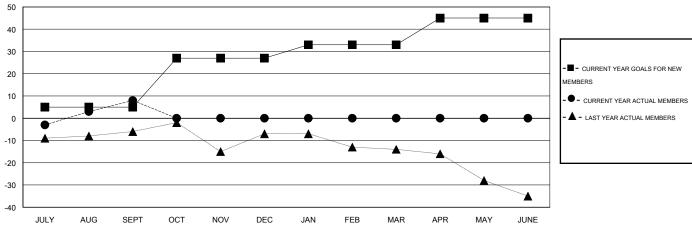

## GOALS AND ACTUAL MEMBERS CUMULATIVE

| DROPPED CLUBS: 0 |    | 14 CLUBS OF 36 ADDED 1 OR MORE NEW MEMBERS | GENDER DISTRIBUTION  |              |     |
|------------------|----|--------------------------------------------|----------------------|--------------|-----|
|                  |    |                                            | MALE                 | 543 (67.71%) |     |
|                  |    |                                            | FEMALE               | 259 (32.29%) |     |
| DROPPED MEMBERS  |    |                                            |                      |              |     |
| DECEASED         | 1  | CLICK HERE FOR HEALTH                      |                      |              | 445 |
| CLUB CANCELLED 0 |    | ASSESSMENT DATA                            | FAMILY UNIT MEMBERS  |              | 115 |
| OTHER            | 15 | ASSESSMENT DATA                            | HEAD OF HOUSEHOLD    |              | 57  |
| TOTAL            | 16 |                                            | NON-HEAD OF HOUSEHOL | 58           |     |